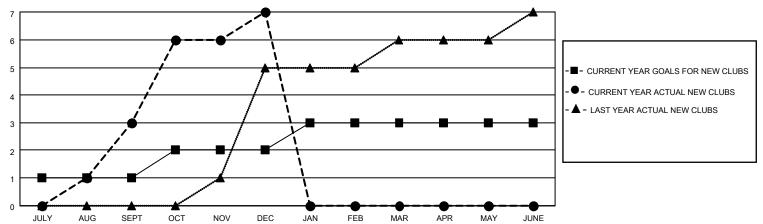

## MONTHLY MEMBERSHIP PROGRESS REPORT

LOCATION INDIA District 320 A Results as of: 12/31/2021

| Clubs RESULTS FOR 2021-2022 |   |   |   | Members RESULTS FOR 2021-2022 |    |     |     |
|-----------------------------|---|---|---|-------------------------------|----|-----|-----|
|                             |   |   |   |                               |    |     |     |
| JULY/AUG/SEPT               | 1 | 3 | 1 | JULY/AUG/SEPT                 | 20 | 259 | 24  |
| OCT/NOV/DEC                 | 1 | 4 | 4 | OCT/NOV/DEC                   | 25 | 292 | 137 |
| JAN/FEB/MAR                 | 1 | 0 | 0 | JAN/FEB/MAR                   | 15 | 0   | 0   |
| APR/MAY/JUNE                | 0 | 0 | 0 | APR/MAY/JUNE                  | 10 | 0   | 0   |

## GOALS AND ACTUAL NEW CLUBS CUMULATIVE



## GOALS AND ACTUAL MEMBERS CUMULATIVE



| 47 CLUBS OF 79 ADDED 1 OR | GENDER DISTRIBUTION                                         |                                                                                                                                     |  |
|---------------------------|-------------------------------------------------------------|-------------------------------------------------------------------------------------------------------------------------------------|--|
| WORL NEW WEINDERS         | MALE<br>FEMALE                                              | 2,120 (72.80%)<br>792 (27.20%)                                                                                                      |  |
| NON BINARY                |