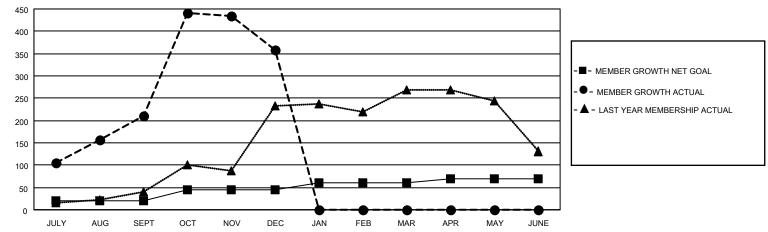

## GOALS AND ACTUAL MEMBERS CUMULATIVE

| 47 CLUBS OF 79 ADDED 1 OR | GENDER DISTRIBUTION                                         |                                                                                                                                     |  |
|---------------------------|-------------------------------------------------------------|-------------------------------------------------------------------------------------------------------------------------------------|--|
| WORL NEW WEINDERS         | MALE<br>FEMALE                                              | 2,120 (72.80%)<br>792 (27.20%)                                                                                                      |  |
| NON BINARY                |                                                             | 0 (0.00%)<br>0 (0.00%)                                                                                                              |  |
|                           | PREFER NOT TO ANSWER                                        | 0 (0.00 %)                                                                                                                          |  |
| CLICK HERE FOR CUMULATIVE | TOTAL FAMILY UNIT MEMBERS 1,380                             |                                                                                                                                     |  |
| MEMBERSHIP DATA           |                                                             |                                                                                                                                     |  |
|                           | FAMILY MEMBERS PAYING HALF DUES 752                         |                                                                                                                                     |  |
| 7<br>0<br>4<br>1          | MORE NEW MEMBERS  CLICK HERE FOR CUMULATIVE MEMBERSHIP DATA | MORE NEW MEMBERS  MALE FEMALE NON BINARY PREFER NOT TO ANSWER  CLICK HERE FOR CUMULATIVE MEMBERSHIP DATA  TOTAL FAMILY UNIT MEMBERS |  |